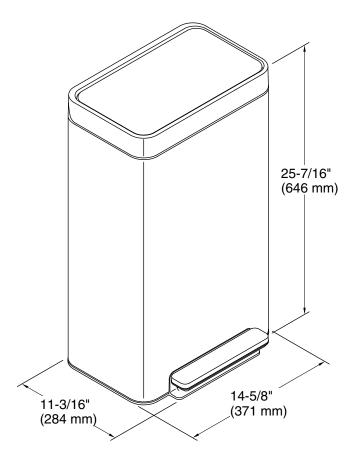

## **Technical Information**

All product dimensions are nominal.

Material: Stainless Steel